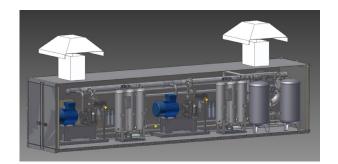

## **Purge Air Compressor**

The compressor package is used to supply purge air to the distance pieces of a large Howden Thomassen reciprocating compressor in Eastern Europe. It is installed in a winterized sound attenuating 40 ft high cube container, complete with inlet air heater, oil injected rotary screw compressors with a total flow of 945 Nm3/h at 7 barg outlet pressure, air dryers and air receivers.

**Customer** Howden Thomassen Compressors B.V.

End user Refinery

**Location** Eastern Europe

**Year of delivery** 2014

**Dimensions** High Cube 40 ft Container

Weight 15500 kg

**Type compressor** Oil injected rotary screw compressor