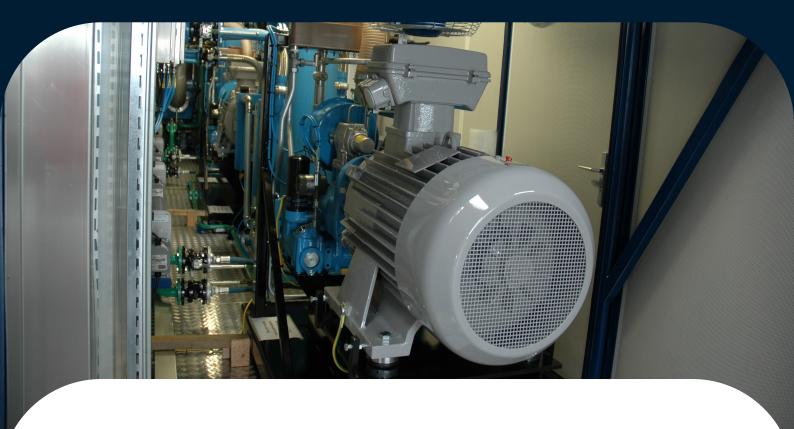

## **Purge Air Compressor**

The compressor package is used to supply purge air to the distance pieces of a large Howden Thomassen reciprocating compressor in Eastern Europe. It is installed in a winterized sound attenuating 40 ft high cube container, complete with inlet air heater, oil injected rotary screw compressors with a total flow of 945 Nm3/h at 7 barg outlet pressure, air dryers and air receivers.

**Brand** Gardner Denver compressor, type T25

**Certification** ATEX Zone 2, Gas Group IIC, T3

**Specific features** Winterized for -45°C